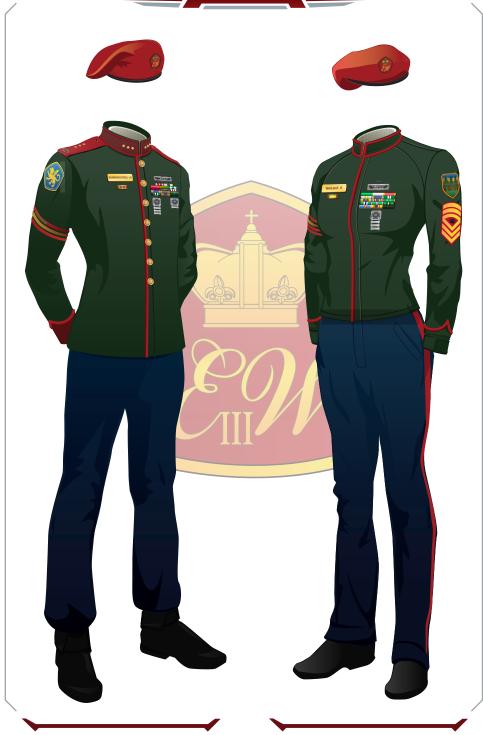

# ARMY UNIFORMS

Officer Service Dress 1st Lieutenant Enlisted Service Dress Sergeant Major