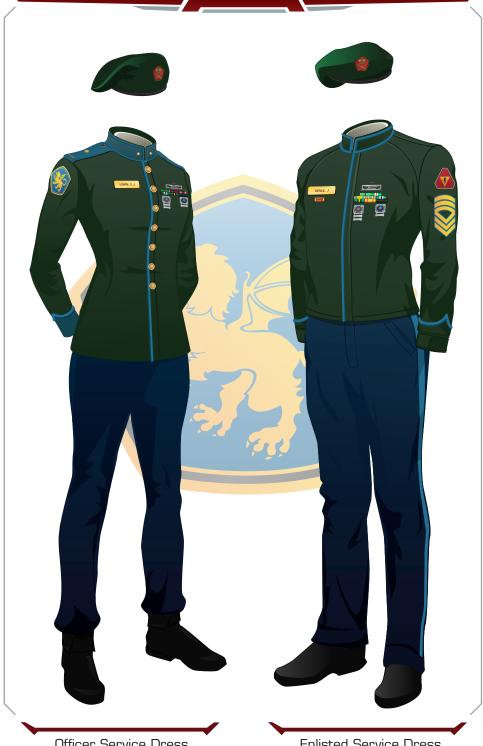

# ARMY UNIFORMS

Officer Service Dress 1st Lieutenant Enlisted Service Dress Sergeant Major