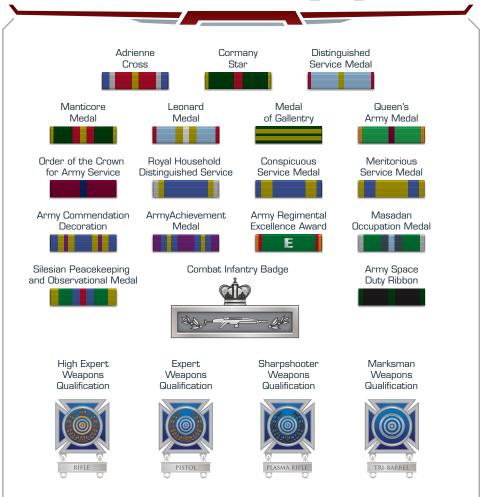

arine Corps



Royal Manticoran Army



Royal Manticoran Army (Atmospheric Command)

# ARMY UNIFORMS



Officer Service Dress 1st Lieutenant Enlisted Service Dress Sergeant Major

# **ARMY RANK INSIGNIA**

### Officer Insignia





2nd Lieutenant 1st Lieutenant





Captain

## **Enlisted Insignia**



Private



Private First Class



Lance Corporal





Major





Lieutenant Colonel



Colonel



Corporal



Platoon Sergeant



Staff Sergeant





Brigadier



Major General



Lieutenant General



Master Sergeant



First Sergeant



Sergeant Major



General



Field Marshal



Marshal of the Army



Regimental Sergeant Major

### **UNIT PATCHES**







### **QUEEN'S OWN UNIFORMS**



Officer Service Dress Major Enlisted Service Dress Regimental Sergeant Major

### **AWARD RIBBONS**



Shown at half size

### **BERET PATCHES**