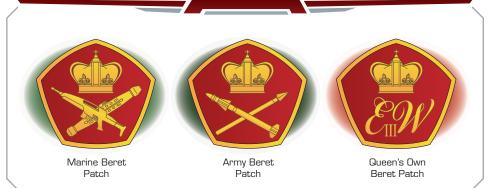

Manticoran Army (Atmospheric Command)

# ARMY UNIFORMS



Officer Service Dress 1st Lieutenant Enlisted Service Dress Sergeant Major

# **ARMY RANK INSIGNIA**

### Officer Insignia





2nd Lieutenant 1st Lieutenant





Captain

## **Enlisted Insignia**



Private



Private First Class



Lance Corporal





Major





Lieutenant Colonel



Colonel



Corporal



Platoon Sergeant



Staff Sergeant





Brigadier



Major General



Lieutenant General



Master Sergeant



First Sergeant



Sergeant Major



General



Field Marshal



Marshal of the Army



Regimental Sergeant Major

### **UNIT PATCHES**







### **QUEEN'S OWN UNIFORMS**



Officer Service Dress Major Enlisted Service Dress Regimental Sergeant Major

### **AWARD RIBBONS**



Shown at half size

### **BERET PATCHES**