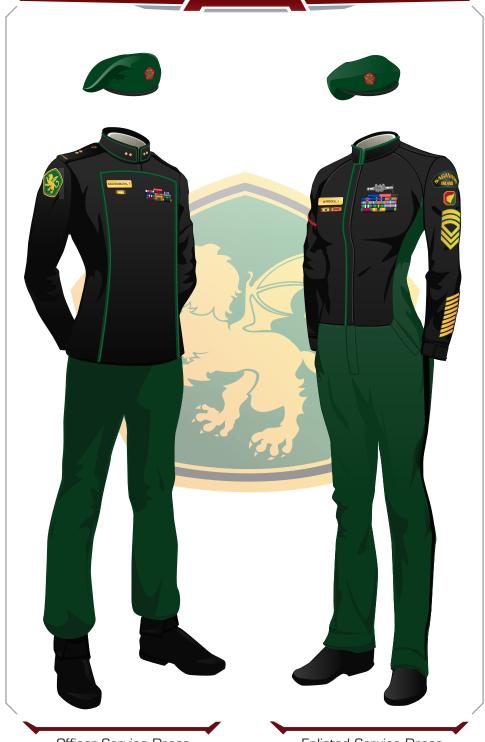

# **RMMC UNIFORMS**

Officer Service Dress Captain Enlisted Service Dress Sergeant Major